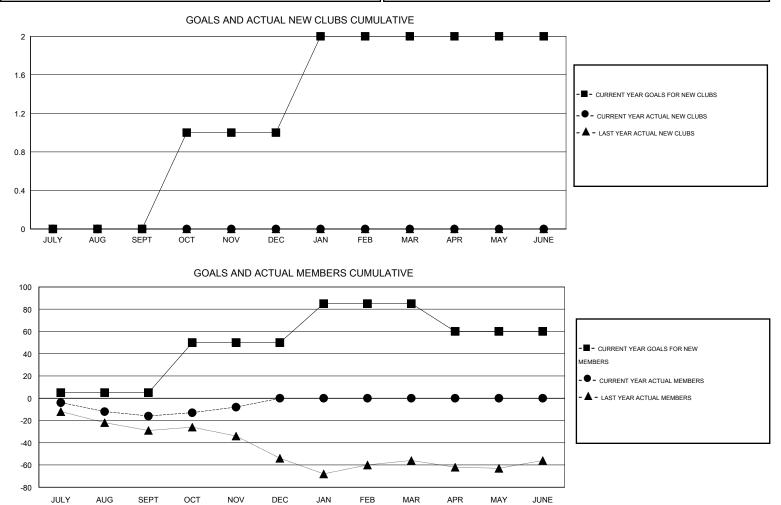

## HAL GRIFFIN GMT.

| GMT: HAL GR           | GRIFFIN LOCATION MISSOURI |           |                  |                  |                       |                    | GMT CA 1                            |                    |                  |
|-----------------------|---------------------------|-----------|------------------|------------------|-----------------------|--------------------|-------------------------------------|--------------------|------------------|
| Clubs                 |                           |           |                  |                  | Members               |                    |                                     |                    |                  |
| RESULTS FOR 2016-2017 |                           |           |                  |                  | RESULTS FOR 2016-2017 |                    |                                     |                    |                  |
| QUARTER               | NEW CLUB<br>GOAL          | NEW CLUBS | DROPPED<br>CLUBS | NET<br>GAIN/LOSS | QUARTER               | NEW MEMBER<br>GOAL | CHARTER AND<br>NEW MEMBERS<br>ADDED | DROPPED<br>MEMBERS | NET<br>GAIN/LOSS |
| JULY/AUG/SEPT         | 0                         | 0         | 0                | 0                | JULY/AUG/SEPT         | 5                  | 21                                  | 37                 | -16              |
| OCT/NOV/DEC           | 1                         | 0         | 0                | 0                | OCT/NOV/DEC           | 45                 | 18                                  | 10                 | 8                |
| JAN/FEB/MAR           | 1                         | 0         | 0                | 0                | JAN/FEB/MAR           | 35                 | 0                                   | 0                  | 0                |
| APR/MAY/JUNE          | 0                         | 0         | 0                | 0                | APR/MAY/JUNE          | -25                | 0                                   | 0                  | 0                |